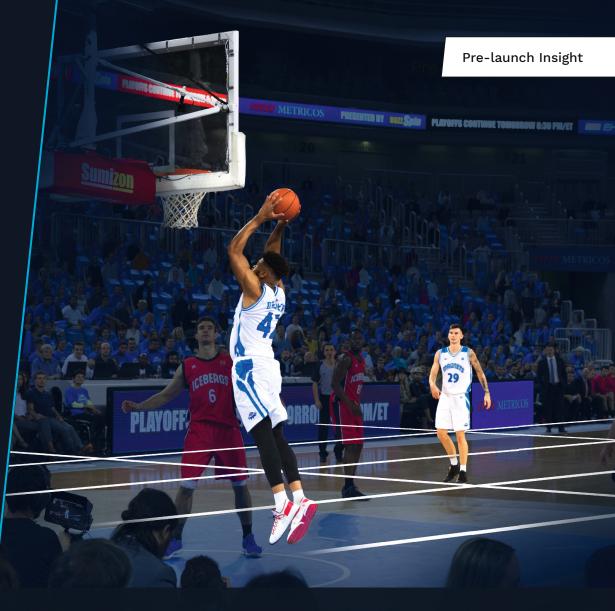

# KINEXON COMPETE Vision

The first basketball tracking solution to combine performance and load metrics with shot stats, providing unprecedented insights.

### **ABOUT THE PRODUCT**

KINEXON COMPETE Vision is an advanced basketball tracking solution that utilizes cutting-edge optical tracking technology to deliver unparalleled insights and analysis.

By taking advantage of AI, KINEXON COMPETE Vision seamlessly detects player and shot stats, providing coaches and teams with comprehensive performance analysis and tactical insights.