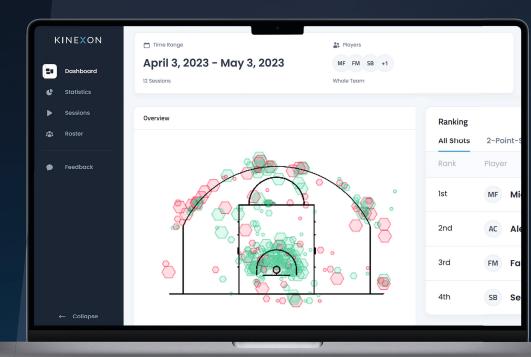

# Focus on Player and Team Development

Gain valuable insights into player shot performance, tendencies, and efficiency. Streamline player analysis, and focus on team development while eliminating the need for recording and cutting film.

# What You Get

- Separated and Merged Shot Statistics
- Performance Analysis to Enhance Scoring
- Data for Performance and Strategic Decision-Making
- → All Provided in a
  New Sports Cloud App

# Enrich Shot Stats With Load Variables to Receive Shot Load

## **KEY FEATURES AND BENEFITS**

**Why:** Enrich Shot Statistics With Player Load to Create Meaningful Basketball Analysis

**What:** Shot Load Is Calculated Based on the Shot Event and the Accumulated Physio Load

**How:** Three Levels of Shot Load Are Provided: Low, Medium, High (Visualized All-In-One or Separated per Load Level)